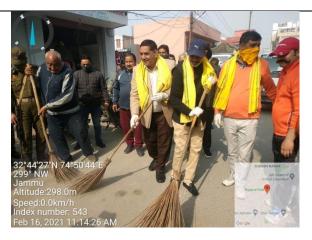

## 1. "Workshop with Stake Holders" at Ward no. 15, Shivalik Mandir on 2<sup>nd</sup> Feb, 2021.

Workshop among Stakeholders of ward no. 15 of JMC under Swachh Bharat Mission has been organized on 02-02-21. Respected members were provided with awareness & importance of the segregation, collection & management of Municipal Solid waste and were requested to coordinate & help in supporting IEC initiatives taken by JMC w.r.t. solid waste management at source and monitoring of its collection regularly in both dry & wet form.

Figure 2 "Workshop with Stake Holder" at Shivalik mandir near KC Ward no.15