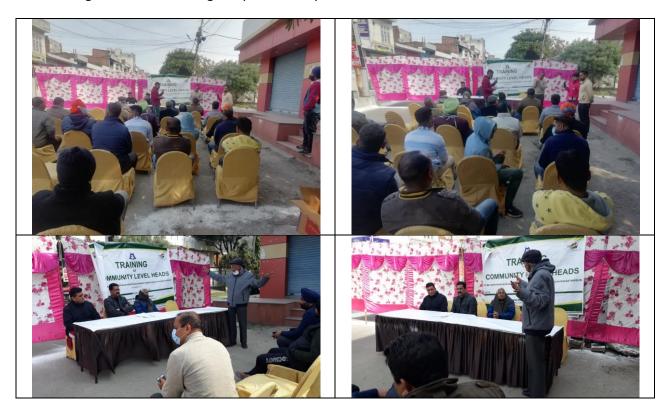

|

## 50. Training of Community Level Heads at Ward no. 70 Sainik Colony on 4th Feb, 2021.

Training of Community Level Heads at ward no. 70 of JMC under Swachh Bharat Mission has been organized on 04-02-21. Respected members were provided with awareness & importance of the segregation, collection & management of Municipal Solid waste and were requested to coordinate & help in supporting IEC initiatives taken by JMC w.r.t. Solid waste management at source and monitoring of its collection regularly in both dry & wet form.



#### **50.1 Activity Verification Certificate**

## OFFICE OF UNION TERRITORY OF JAMMU AND KASHMIR JAMMU MUNICIPAL CORPORATION ALL INDIA INSTITUTE OF LOCAL SELF GOVERNMENT

#### TO WHOM IT MAY CONCERN

This is to certify that All India Institute of Local Self Government has organized the IEC Activity/event i.e <u>Taning</u> <u>fulth</u> <u>Community level Head</u> in Ward no.......The Programme has attained all the parameters mentioned in the agreement and has been quite satisfactory.

(Sanitary Officer/Inspector/Supervisor)

4/2/2021

Page **226** of **321** 

Councillor Ward No. 70 Jammu Municipal Corporation

## **50.2 Participation (Attendance Sheet)**

| Regardi | ing the IEC (SBM-U) event i. | Attendance she          | ly LEVE Dated: