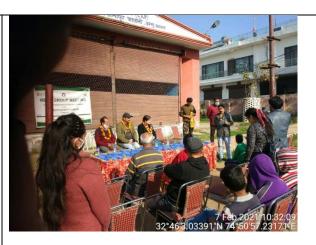

## 2. "Workshop with Stake Holder" at Ward no. 3, Lakshmi Narayan Mandir on 3<sup>rd</sup> Feb, 2021.

Workshop among Stakeholders of ward no. 3 of JMC under Swachh Bharat Mission has been organized on 03-02-21. Respected members were provided with awareness & importance of the segregation, collection & management of Municipal Solid waste and were requested to coordinate & help in supporting IEC initiatives taken by JMC w.r.t. Solid waste management at source and monitoring of its collection regularly in both dry & wet form.