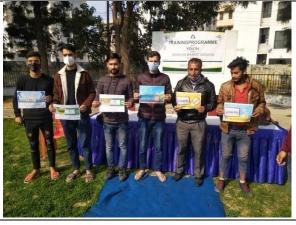

## 1. "Workshop with Stake Holders" at Ward no. 15, Shivalik Mandir on 2<sup>nd</sup> Feb, 2021.

Workshop among Stakeholders of ward no. 15 of JMC under Swachh Bharat Mission has been organized on 02-02-21. Respected members were provided with awareness & importance of the segregation, collection & management of Municipal Solid waste and were requested to coordinate & help in supporting IEC initiatives taken by JMC w.r.t. solid waste management at source and monitoring of its collection regularly in both dry & wet form.

Figure 2 "Workshop with Stake Holder" at Shivalik mandir near KC Ward no.15