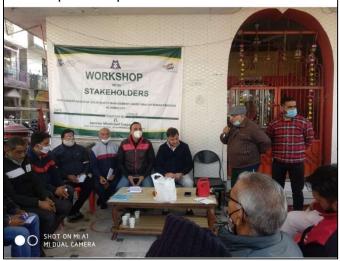

## 1. "Workshop with Stake Holders" at Ward no. 15, Shivalik Mandir on 2<sup>nd</sup> Feb, 2021.

Workshop among Stakeholders of ward no. 15 of JMC under Swachh Bharat Mission has been organized on 02-02-21. Respected members were provided with awareness & importance of the segregation, collection & management of Municipal Solid waste and were requested to coordinate & help in supporting IEC initiatives taken by JMC w.r.t. solid waste management at source and monitoring of its collection regularly in both dry & wet form.

Figure 2 "Workshop with Stake Holder" at Shivalik mandir near KC Ward no.15