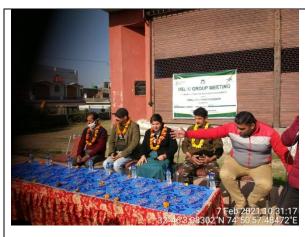

## 2. "Workshop with Stake Holder" at Ward no. 3, Lakshmi Narayan Mandir on 3<sup>rd</sup> Feb, 2021.

Workshop among Stakeholders of ward no. 3 of JMC under Swachh Bharat Mission has been organized on 03-02-21. Respected members were provided with awareness & importance of the segregation, collection & management of Municipal Solid waste and were requested to coordinate & help in supporting IEC initiatives taken by JMC w.r.t. Solid waste management at source and monitoring of its collection regularly in both dry & wet form.