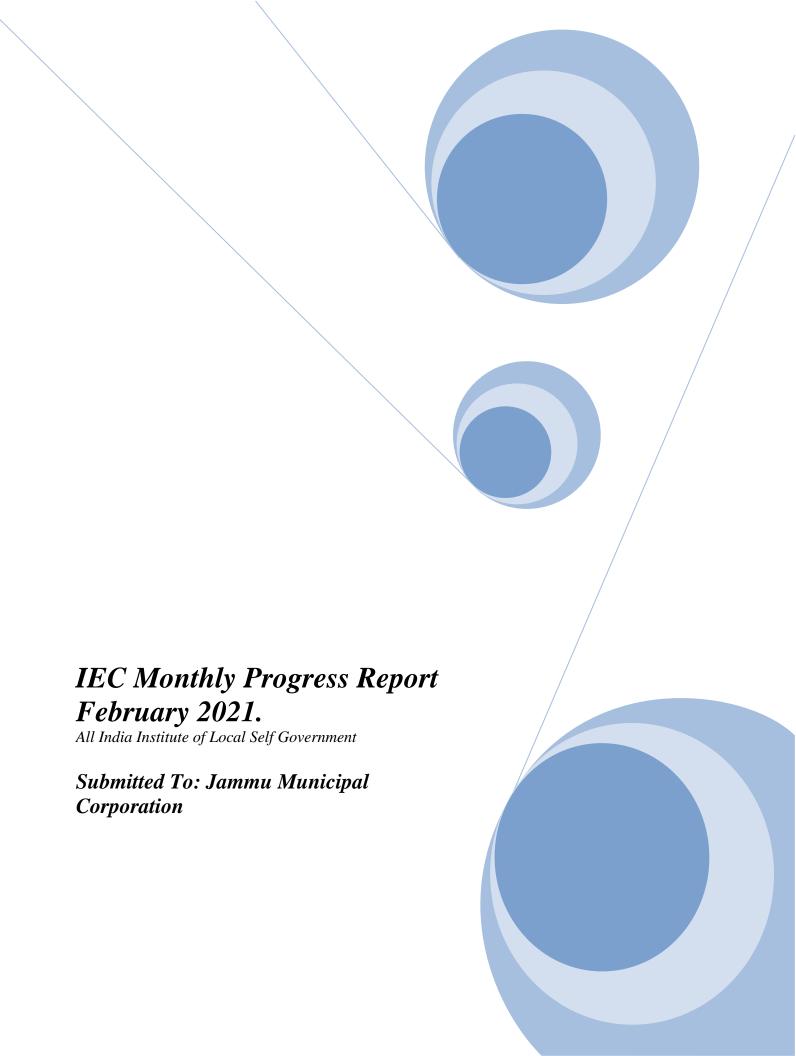

## 1. "Workshop with Stake Holders" at Ward no. 15, Shivalik Mandir on 2<sup>nd</sup> Feb, 2021.

Workshop among Stakeholders of ward no. 15 of JMC under Swachh Bharat Mission has been organized on 02-02-21. Respected members were provided with awareness & importance of the segregation, collection & management of Municipal Solid waste and were requested to coordinate & help in supporting IEC initiatives taken by JMC w.r.t. solid waste management at source and monitoring of its collection regularly in both dry & wet form.

Figure 2 "Workshop with Stake Holder" at Shivalik mandir near KC Ward no.15