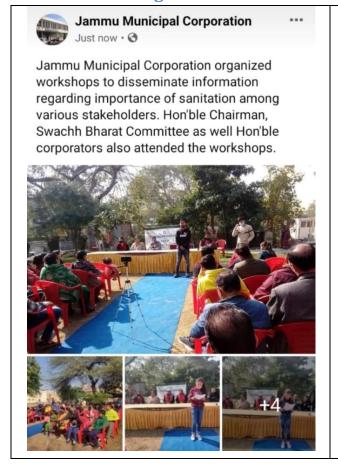

## 1.1 Media Coverage

Jammu Municipal Corporation organized workshops to disseminate information regarding importance of sanitation among various stakeholders. Hon'ble Chairman, Swachh Bharat Committee as well Hon'ble corporators also attended the workshops.