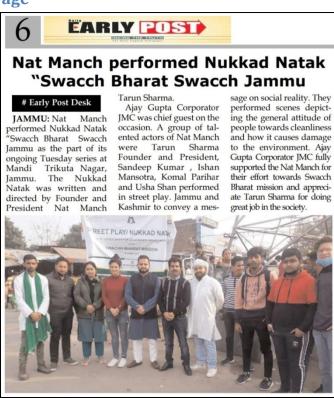

| _      | Sarogna        |                 |                                        | 01/         |
| 100    | Rahul          |                 | 8716004004                             | Sahil Sahil |
| 101    | Sahil kumal    | Jammu           | 8803509860                             | Sarrel      |

# 69. Songs, Jingles, and Drama Activity on Feb 9th, 2021 at Bagar mandi (Ward no. 52).

In order to achieve some important objectives of 'Swachh Bharat Mission' such as "To effect behavioral change regarding healthy sanitation practices" & to "Generate awareness about sanitation and its linkage with public health" were demonstrated by performing field publicity through Nukkad Natak (Drama) along with Songs & Jingles among people at Ward no. 52 on 09-02-2021.





#### 69.1 Media Coverage



#### 69.2 Activity certification

# OFFICE OF UNION TERRITORY OF JAMMU AND KASHMIR JAMMU MUNICIPAL CORPORATION ALL INDIA INSTITUTE OF LOCAL SELF GOVERNMENT

#### TO WHOM IT MAY CONCERN

(Sanitary Officer/Inspector/Supervisor)

| egard | ing the IEC (SBM-U) event i. | e. Nukkad No                            | Dated: