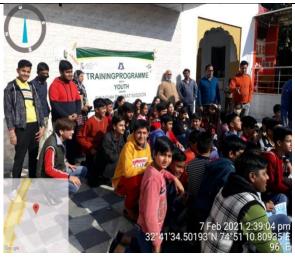

|
|            |                 |                       |                              |                     |
| 1          | 3               | -                     |                              |                     |
|            |                 | 25020                 |                              | 751                 |

## 67. Training Programme with Youth, Nai Basti (Ward no. 23)

Training & Programme with Youth of ward no. 23 of JMC under Swachh Bharat Mission has been organized on 07-02-21. The programme was youth-based cleanliness training, parallel to clean india mission of Swachh Bharat Mission. It aims at encouraging, educating and enrolling school going children to actively participate in Swachh Bharat mission and other environmental safeguarding missions.





# IEC activities organised & successfully completed under SBM

#### # Early Post Desk

JAMMU: Painting/ drawing competition regarding Swachh Bharat Mission at Ward No. 23 Nai Basti ,Ram Darbar Mandir37 Participants took part in the event and the winners were awardwith Trophies, Certificates and Cash prize cleanliness drive at Ward No. 56, Gangaval the Presence of Honourable Ward Corporator Ward No. 68 Anil Kumar ji and Corporator Ward No. 56 Baldev Singh Baloria ji109 People attended the Cleanliness drive cleanliness drive at Ward No. 3, Peerkho Ground. Mastgarh, Peermitha in the presence

Honourable Ward
Corporator Narottam
Sharma ji103 People
attended the Drive Mela/
Group Meeting at Ward
No. 37 Ram Lila Grot,
Janipur Colony in the
presence of Honourable
Ward Corporator Smt.
Sunita Gup