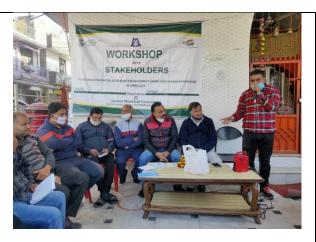

## 1. "Workshop with Stake Holders" at Ward no. 15, Shivalik Mandir on 2<sup>nd</sup> Feb, 2021.

Workshop among Stakeholders of ward no. 15 of JMC under Swachh Bharat Mission has been organized on 02-02-21. Respected members were provided with awareness & importance of the segregation, collection & management of Municipal Solid waste and were requested to coordinate & help in supporting IEC initiatives taken by JMC w.r.t. solid waste management at source and monitoring of its collection regularly in both dry & wet form.

Figure 2 "Workshop with Stake Holder" at Shivalik mandir near KC Ward no.15

## 1.1 Media Coverage

Jammu Municipal Corporation organized workshops to disseminate information regarding importance of sanitation among various stakeholders. Hon'ble Chairman, Swachh Bharat Committee as well Hon'ble corporators also attended the workshops.