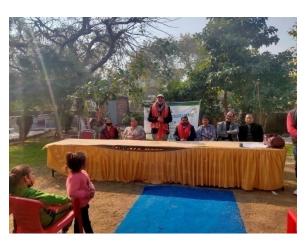

## 1. "Workshop with Stake Holders" at Ward no. 15, Shivalik Mandir on 2<sup>nd</sup> Feb, 2021.

Workshop among Stakeholders of ward no. 15 of JMC under Swachh Bharat Mission has been organized on 02-02-21. Respected members were provided with awareness & importance of the segregation, collection & management of Municipal Solid waste and were requested to coordinate & help in supporting IEC initiatives taken by JMC w.r.t. solid waste management at source and monitoring of its collection regularly in both dry & wet form.

Figure 2 "Workshop with Stake Holder" at Shivalik mandir near KC Ward no.15