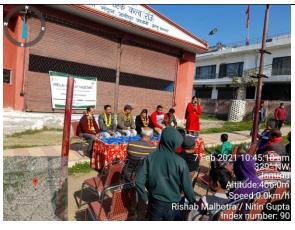

## 2. "Workshop with Stake Holder" at Ward no. 3, Lakshmi Narayan Mandir on 3<sup>rd</sup> Feb, 2021.

Workshop among Stakeholders of ward no. 3 of JMC under Swachh Bharat Mission has been organized on 03-02-21. Respected members were provided with awareness & importance of the segregation, collection & management of Municipal Solid waste and were requested to coordinate & help in supporting IEC initiatives taken by JMC w.r.t. Solid waste management at source and monitoring of its collection regularly in both dry & wet form.