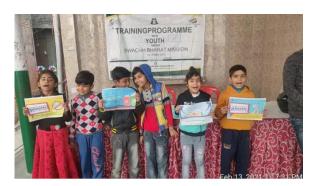

## 1. "Workshop with Stake Holders" at Ward no. 15, Shivalik Mandir on 2<sup>nd</sup> Feb, 2021.

Workshop among Stakeholders of ward no. 15 of JMC under Swachh Bharat Mission has been organized on 02-02-21. Respected members were provided with awareness & importance of the segregation, collection & management of Municipal Solid waste and were requested to coordinate & help in supporting IEC initiatives taken by JMC w.r.t. solid waste management at source and monitoring of its collection regularly in both dry & wet form.

Figure 2 "Workshop with Stake Holder" at Shivalik mandir near KC Ward no.15