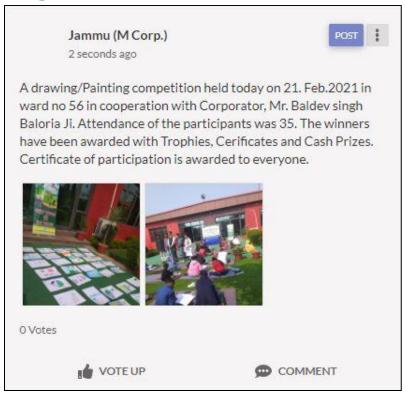

| STATE .          |                 |           |

## 49. Painting & Music Competition at Ward no. 56, CLC Resort-Kunjwani on 21st Feb, 2021.

Painting & Music Competition at Ward no. 56 has been organized on 21-02-2021 as painting competition, plays and music is the best way to spreading awareness about hygiene & cleanliness among common people especially among youths as they are the future of the country & can contribute immensely in clean India initiative by having awareness about the same at earlier stage of their lives.

Event Judge Name: Inderjeet Kaur (Principal 'Gurukul Public School').





### **49.1 Media Coverage**



## **49.2 Activity Verification Certificate**

## OFFICE OF UNION TERRITORY OF JAIVIM II AND KASHAMA JAIVIMU MUNICIPAL CORPORATION ALL INDIA INSTITUTE OF LOCAL SELF GOVERNMENT

## TO WHOM IT MAY CONCERN

the IEC Activity/event i.e. The Programme has attained all the parameters mentioned in the agreement and has been quite satisfactory.

(Sanitary Officer/Inspector/Superviso )

|         |                          | Attendance           |                            | 21/2/20         |
|---------|--------------------------|----------------------|----------------------------|-----------------|
| Regard  | ling the IEC (SBM-U) eve | nt i.e. Dagwin       | of aintin                  | id: 0 1 1       |
| - 3     | organized by, JMC for    | Jammu city under SBM | in association with IEC pa |