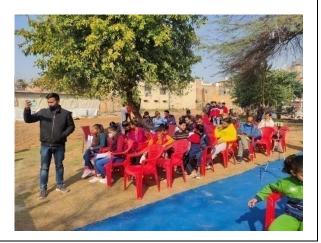

## 1. "Workshop with Stake Holders" at Ward no. 15, Shivalik Mandir on 2<sup>nd</sup> Feb, 2021.

Workshop among Stakeholders of ward no. 15 of JMC under Swachh Bharat Mission has been organized on 02-02-21. Respected members were provided with awareness & importance of the segregation, collection & management of Municipal Solid waste and were requested to coordinate & help in supporting IEC initiatives taken by JMC w.r.t. solid waste management at source and monitoring of its collection regularly in both dry & wet form.