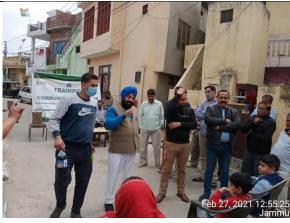

## 1. "Workshop with Stake Holders" at Ward no. 15, Shivalik Mandir on 2<sup>nd</sup> Feb, 2021.

Workshop among Stakeholders of ward no. 15 of JMC under Swachh Bharat Mission has been organized on 02-02-21. Respected members were provided with awareness & importance of the segregation, collection & management of Municipal Solid waste and were requested to coordinate & help in supporting IEC initiatives taken by JMC w.r.t. solid waste management at source and monitoring of its collection regularly in both dry & wet form.

Figure 2 "Workshop with Stake Holder" at Shivalik mandir near KC Ward no.15