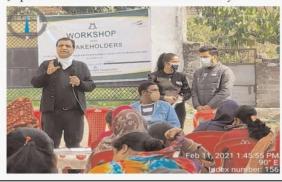

## 1. "Workshop with Stake Holders" at Ward no. 15, Shivalik Mandir on 2<sup>nd</sup> Feb, 2021.

Workshop among Stakeholders of ward no. 15 of JMC under Swachh Bharat Mission has been organized on 02-02-21. Respected members were provided with awareness & importance of the segregation, collection & management of Municipal Solid waste and were requested to coordinate & help in supporting IEC initiatives taken by JMC w.r.t. solid waste management at source and monitoring of its collection regularly in both dry & wet form.

Figure 2 "Workshop with Stake Holder" at Shivalik mandir near KC Ward no.15