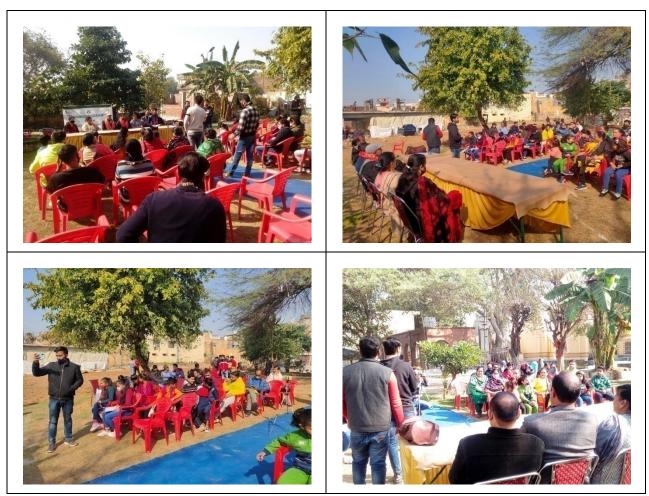

## 1. "Workshop with Stake Holders" at Ward no. 15, Shivalik Mandir on 2<sup>nd</sup> Feb, 2021.

Workshop among Stakeholders of ward no. 15 of JMC under Swachh Bharat Mission has been organized on 02-02-21. Respected members were provided with awareness & importance of the segregation, collection & management of Municipal Solid waste and were requested to coordinate & help in supporting IEC initiatives taken by JMC w.r.t. solid waste management at source and monitoring of its collection regularly in both dry & wet form.

Figure 2 "Workshop with Stake Holder" at Shivalik mandir near KC Ward no.15

## 1.1 Media Coverage

Jammu Municipal Corporation organized workshops to disseminate information regarding importance of sanitation among various stakeholders. Hon'ble Chairman, Swachh Bharat Committee as well Hon'ble corporators also attended the workshops.