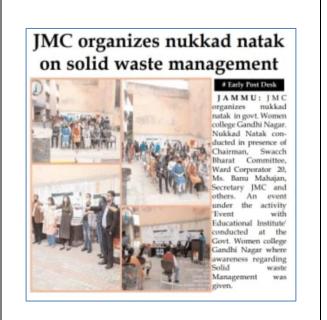

| 60044989926     | Grahlas   |
| 36        |              | The state of the s | 5017001748      | - Guorge  |

# 64. Events with Educational Institution at Women College Gandhi Nagar on 26 Feb (Ward No.21)

Event with education institution at Ward no. 21 has been organized on 21-02-2021. Theme of this event was Swachh Bharat Mission. Students enthusiastically participated and were decked up with suitable attire. They have pledged to keep their surroundings clean & expressed their views. They also urged to maintain the cleanliness.













#### 64.1 Media coverage.





### **64.2 Activity Certification**



|        |                           | Attendance sh     |