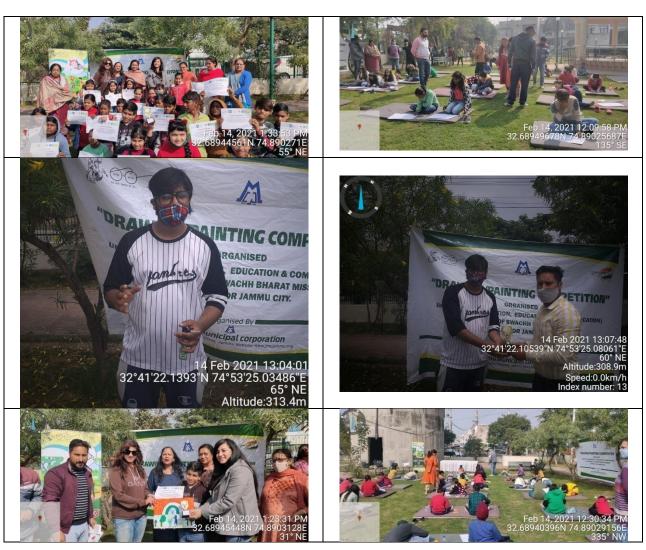

72      | flait     |
| 27     | On patriotes    | Ridburg      | 19590641523     | THE       |
| 28     | ON 3kg          | reguesalh    | 8058691861      | netta     |
| 29     | 12.2            | Baysur Nage  | - 9596653 763   | A         |

# 45. Painting & Music Competition at Ward no. 50, Channi Sec- 3, Vivekananda Park on 14th Feb. 2021.

Painting & Music Competition at Ward no. 50 has been organized on 14-02-2021 as painting competition, plays and music is the best way to spreading awareness about hygiene & cleanliness among common people especially among youths as they are the future of the country & can contribute immensely in clean India initiative by having awareness about the same at earlier stage of their lives

Event Judge Name: Megha Sethi (Owner 'Craft Playhouse School')





# **45.2 Activity Verification Certificate**

OFFICE OF UNION TERRITORY OF JAMMU AND KASHIMIR
JAMMU MUNICIPAL CORPORATION
ALL INDIA INSTITUTE OF LOCAL SELF GOVERNMENT

#### TO WHOM IT MAY CONCERN

the IEC Activity/event i.e. Programme has attained all the parameters mentioned in the agreement and has been quite satisfactory.

Sanitary Officer/Inspector/Supervisor)

| 1      |                           |                      |                                           | 14/2/2021                             | 1    |
|--------|---------------------------|----------------------|-------------------------------------------|---------------------------------------|------|
| 1      | 7                         | Attendance sh        | Painting Co                               | 14/2/2021 ward