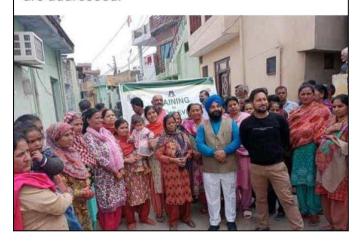

## 1. "Workshop with Stake Holders" at Ward no. 15, Shivalik Mandir on 2<sup>nd</sup> Feb, 2021.

Workshop among Stakeholders of ward no. 15 of JMC under Swachh Bharat Mission has been organized on 02-02-21. Respected members were provided with awareness & importance of the segregation, collection & management of Municipal Solid waste and were requested to coordinate & help in supporting IEC initiatives taken by JMC w.r.t. solid waste management at source and monitoring of its collection regularly in both dry & wet form.

Figure 2 "Workshop with Stake Holder" at Shivalik mandir near KC Ward no.15