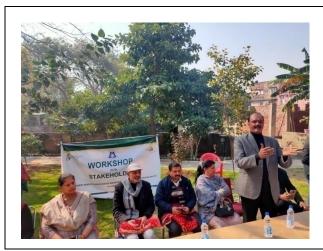

## 1. "Workshop with Stake Holders" at Ward no. 15, Shivalik Mandir on 2<sup>nd</sup> Feb, 2021.

Workshop among Stakeholders of ward no. 15 of JMC under Swachh Bharat Mission has been organized on 02-02-21. Respected members were provided with awareness & importance of the segregation, collection & management of Municipal Solid waste and were requested to coordinate & help in supporting IEC initiatives taken by JMC w.r.t. solid waste management at source and monitoring of its collection regularly in both dry & wet form.

Figure 2 "Workshop with Stake Holder" at Shivalik mandir near KC Ward no.15

## 1.1 Media Coverage

Jammu Municipal Corporation organized workshops to disseminate information regarding importance of sanitation among various stakeholders. Hon'ble Chairman, Swachh Bharat Committee as well Hon'ble corporators also attended the workshops.