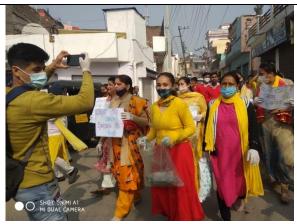

## 1.1 Media Coverage

Jammu Municipal Corporation organized workshops to disseminate information regarding importance of sanitation among various stakeholders. Hon'ble Chairman, Swachh Bharat Committee as well Hon'ble corporators also attended the workshops.