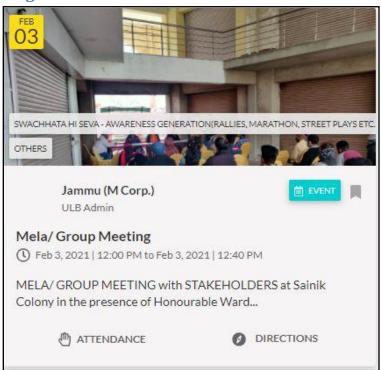

| -               |           |
| 59     |                        |           |                 |           |
| 60     |                        |           | 1               |           |
| 61     | Black Complete Comment |           | 1               |           |

### 23. Mela/Group Meeting at Ward no. 69 Sainik Colony on 3rd Feb, 2021.

Group Meeting at ward no. 69 of JMC under Swachh Bharat Mission has been organized on 03-02-21. Respected members were provided with awareness & importance of the segregation, collection & management of Municipal Solid waste and were requested to coordinate & help in supporting IEC initiatives taken by JMC w.r.t. Solid waste management at source and monitoring of its collection regularly in both dry & wet form.









### 23.1 Media Coverage



### 23.2 Activity Verification Certificate



### 23.3 Participation (Attendance Sheet)

| legardi | ng the IEC (SBM-U) event i. | Attendance she          |                           | 3/2/21       |
|---------|-----------------------------|-------------------------|---------------------------|--------------|
|         | organized by, JMC for Jan   | nmu city under SBM in a | ssociation with IEC parts | ners- AIILSG |
| 5. No.  | Name                        | Address                 | Contact Details           | Signature    |
| 1       | Aman                        | Sanik Cedon             | 9103043183                | Amen         |
| 2       | Paras Mehra                 | 7                       | 9086337479                | Parag        |
| 3       | Kewal krishan               | y