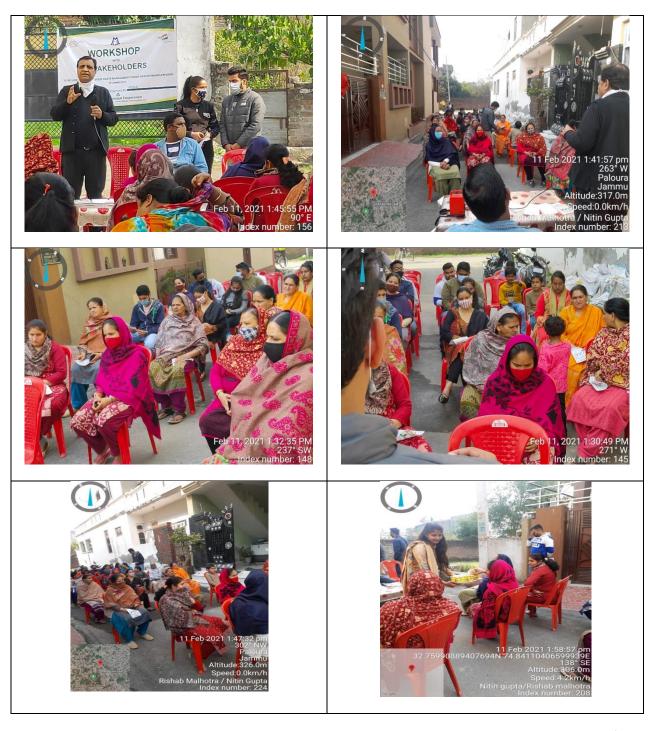

## 1. "Workshop with Stake Holders" at Ward no. 15, Shivalik Mandir on 2<sup>nd</sup> Feb, 2021.

Workshop among Stakeholders of ward no. 15 of JMC under Swachh Bharat Mission has been organized on 02-02-21. Respected members were provided with awareness & importance of the segregation, collection & management of Municipal Solid waste and were requested to coordinate & help in supporting IEC initiatives taken by JMC w.r.t. solid waste management at source and monitoring of its collection regularly in both dry & wet form.

Figure 2 "Workshop with Stake Holder" at Shivalik mandir near KC Ward no.15