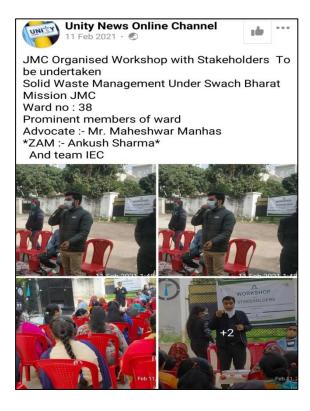

## 1. "Workshop with Stake Holders" at Ward no. 15, Shivalik Mandir on 2<sup>nd</sup> Feb, 2021.

Workshop among Stakeholders of ward no. 15 of JMC under Swachh Bharat Mission has been organized on 02-02-21. Respected members were provided with awareness & importance of the segregation, collection & management of Municipal Solid waste and were requested to coordinate & help in supporting IEC initiatives taken by JMC w.r.t. solid waste management at source and monitoring of its collection regularly in both dry & wet form.

Figure 2 "Workshop with Stake Holder" at Shivalik mandir near KC Ward no.15

## 1.1 Media Coverage

Jammu Municipal Corporation organized workshops to disseminate information regarding importance of sanitation among various stakeholders. Hon'ble Chairman, Swachh Bharat Committee as well Hon'ble corporators also attended the workshops.