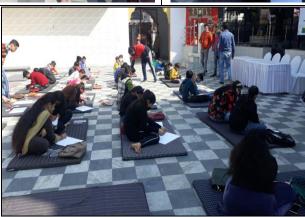

## 1. "Workshop with Stake Holders" at Ward no. 15, Shivalik Mandir on 2<sup>nd</sup> Feb, 2021.

Workshop among Stakeholders of ward no. 15 of JMC under Swachh Bharat Mission has been organized on 02-02-21. Respected members were provided with awareness & importance of the segregation, collection & management of Municipal Solid waste and were requested to coordinate & help in supporting IEC initiatives taken by JMC w.r.t. solid waste management at source and monitoring of its collection regularly in both dry & wet form.

Figure 2 "Workshop with Stake Holder" at Shivalik mandir near KC Ward no.15