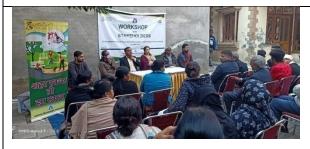

## 1. "Workshop with Stake Holders" at Ward no. 15, Shivalik Mandir on 2<sup>nd</sup> Feb, 2021.

Workshop among Stakeholders of ward no. 15 of JMC under Swachh Bharat Mission has been organized on 02-02-21. Respected members were provided with awareness & importance of the segregation, collection & management of Municipal Solid waste and were requested to coordinate & help in supporting IEC initiatives taken by JMC w.r.t. solid waste management at source and monitoring of its collection regularly in both dry & wet form.

Figure 2 "Workshop with Stake Holder" at Shivalik mandir near KC Ward no.15