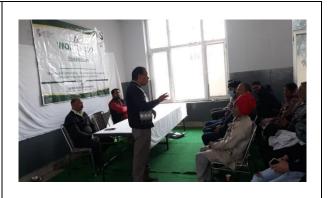

## 1. "Workshop with Stake Holders" at Ward no. 15, Shivalik Mandir on 2<sup>nd</sup> Feb, 2021.

Workshop among Stakeholders of ward no. 15 of JMC under Swachh Bharat Mission has been organized on 02-02-21. Respected members were provided with awareness & importance of the segregation, collection & management of Municipal Solid waste and were requested to coordinate & help in supporting IEC initiatives taken by JMC w.r.t. solid waste management at source and monitoring of its collection regularly in both dry & wet form.

Figure 2 "Workshop with Stake Holder" at Shivalik mandir near KC Ward no.15