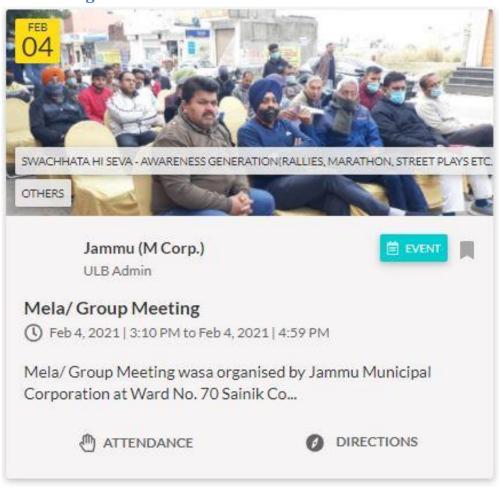

|                 |            |
| 59     |                  |                |                 |            |
| 60     | THE STATE        | 9              | <u></u>         |            |
| 61     |                  |                |                 |            |

# 24. Mela/Group Meeting at Ward no. 70, Sainik Colony on 4th Feb, 2021.

Group Meeting at ward no. 70 of JMC under Swachh Bharat Mission has been organized on 04-02-21. Respected members were provided with awareness & importance of the segregation, collection & management of Municipal Solid waste and were requested to coordinate & help in supporting IEC initiatives taken by JMC w.r.t. Solid waste management at source and monitoring of its collection regularly in both dry & wet form.



### 24.1 Media Coverage



# OFFICE OF UNION TERRITORY OF JAMMU AND KASHMIR JAMMU MUNICIPAL CORPORATION ALL INDIA INSTITUTE OF LOCAL SELF GOVERNMENT

### TO WHOM IT MAY CONCERN

(Sanitary Officer/Inspector/Supervisor)

04/02/21

Narinder Singh Councillor Ward No. 70 Jammu Municipal Corporation

|         |                              | Attendance she          | et                        | 127 1 22             |
|---------|------------------------------|-------------------------|---------------------------|----------------------|
| Regardi | ing the IEC (SBM-U) event i. | e Mela / Gira           | OUD Meeting               | 9/2/2021<br>W.NO. 70 |
|         | organized by, JMC for Jam    | nmu city under SBM in a | ssociation with IEC parts | ners- AllLSG         |
| S. No.  | Name                         | Addres