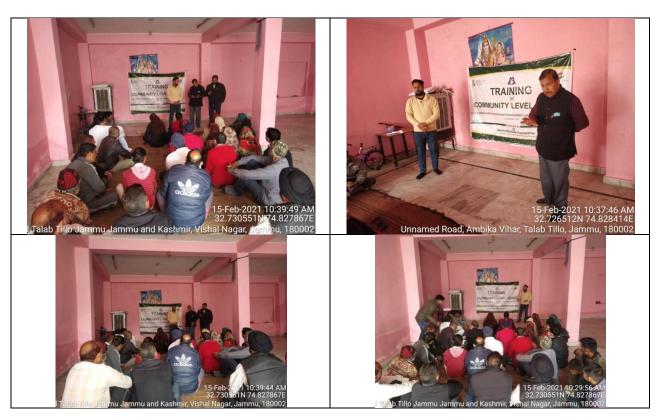

|

# 52. Training of Community Level Heads, there by assigning the concerned parameters for evaluation at Ward no. 32- Gole Gujral on 15th Feb, 2021.

Training of Community Level Heads at ward no. 32 of JMC under Swachh Bharat Mission has been organized on 15-02-21. Respected members were provided with awareness & importance of the segregation, collection & management of Municipal Solid waste and were requested to coordinate & help in supporting IEC initiatives taken by JMC w.r.t. Solid waste management at source and monitoring of its collection regularly in both dry & wet form.



## Several activities organized and successfully completed under IEC

#### # Early Post Desk

JAMMU: Meeting with community level heads at Ward No. 32 , Jain Colony in the presence of Honourable Ward Corporator Ward No. 32, Jammu Municipal Corporation Sh. sat pal Kalroopia, Sl Sh. Hira Lal Khajuria, SO Sh. Hardeep Singh ji and Supervisor Vijay Kumar ji.38 people attended the Meeting. Events with educational institute at Ward No. 11 Malhotra Mohalla , Purani Mandi at Bright Blossom School in the Presence of Honourable Ward Corporator Ward No. 15 JMC Smt. Sandhya Gupta Ji Honorable Ward Corporator Ward No. 11 JMC Smt. Anita Sharma ji. 103 Children were awarded

regarding Solid Waste Management Mela/ Group Meeting at Ward No. 32 Santra Moth, Trilok pur in the presence of Honourable Ward Cor