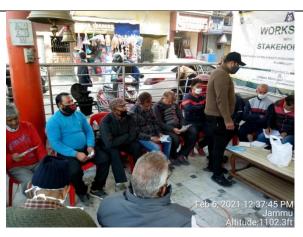

## 1. "Workshop with Stake Holders" at Ward no. 15, Shivalik Mandir on 2<sup>nd</sup> Feb, 2021.

Workshop among Stakeholders of ward no. 15 of JMC under Swachh Bharat Mission has been organized on 02-02-21. Respected members were provided with awareness & importance of the segregation, collection & management of Municipal Solid waste and were requested to coordinate & help in supporting IEC initiatives taken by JMC w.r.t. solid waste management at source and monitoring of its collection regularly in both dry & wet form.

Figure 2 "Workshop with Stake Holder" at Shivalik mandir near KC Ward no.15