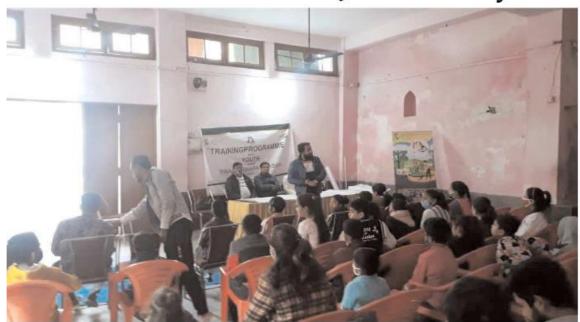

## 1. "Workshop with Stake Holders" at Ward no. 15, Shivalik Mandir on 2<sup>nd</sup> Feb, 2021.

Workshop among Stakeholders of ward no. 15 of JMC under Swachh Bharat Mission has been organized on 02-02-21. Respected members were provided with awareness & importance of the segregation, collection & management of Municipal Solid waste and were requested to coordinate & help in supporting IEC initiatives taken by JMC w.r.t. solid waste management at source and monitoring of its collection regularly in both dry & wet form.

Figure 2 "Workshop with Stake Holder" at Shivalik mandir near KC Ward no.15