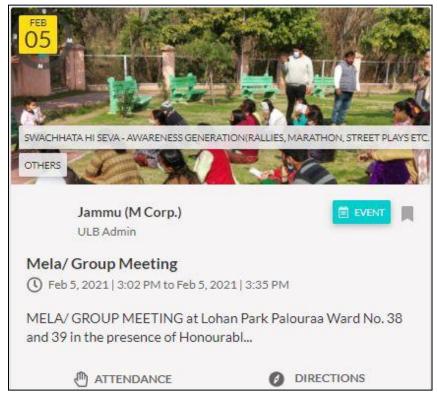

## 2. "Workshop with Stake Holder" at Ward no. 3, Lakshmi Narayan Mandir on 3<sup>rd</sup> Feb, 2021.

Workshop among Stakeholders of ward no. 3 of JMC under Swachh Bharat Mission has been organized on 03-02-21. Respected members were provided with awareness & importance of the segregation, collection & management of Municipal Solid waste and were requested to coordinate & help in supporting IEC initiatives taken by JMC w.r.t. Solid waste management at source and monitoring of its collection regularly in both dry & wet form.