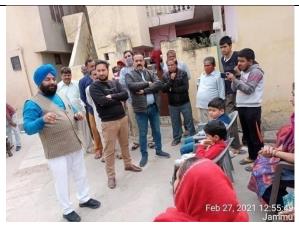

## 1. "Workshop with Stake Holders" at Ward no. 15, Shivalik Mandir on 2<sup>nd</sup> Feb, 2021.

Workshop among Stakeholders of ward no. 15 of JMC under Swachh Bharat Mission has been organized on 02-02-21. Respected members were provided with awareness & importance of the segregation, collection & management of Municipal Solid waste and were requested to coordinate & help in supporting IEC initiatives taken by JMC w.r.t. solid waste management at source and monitoring of its collection regularly in both dry & wet form.

Figure 2 "Workshop with Stake Holder" at Shivalik mandir near KC Ward no.15