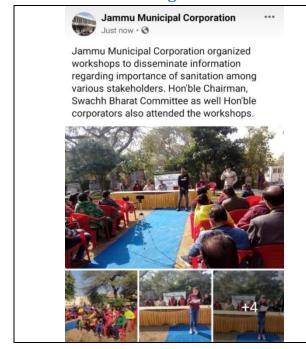

## 1. "Workshop with Stake Holders" at Ward no. 15, Shivalik Mandir on 2<sup>nd</sup> Feb, 2021.

Workshop among Stakeholders of ward no. 15 of JMC under Swachh Bharat Mission has been organized on 02-02-21. Respected members were provided with awareness & importance of the segregation, collection & management of Municipal Solid waste and were requested to coordinate & help in supporting IEC initiatives taken by JMC w.r.t. solid waste management at source and monitoring of its collection regularly in both dry & wet form.

Figure 2 "Workshop with Stake Holder" at Shivalik mandir near KC Ward no.15

## 1.1 Media Coverage

Jammu Municipal Corporation organized workshops to disseminate information regarding importance of sanitation among various stakeholders. Hon'ble Chairman, Swachh Bharat Committee as well Hon'ble corporators also attended the workshops.