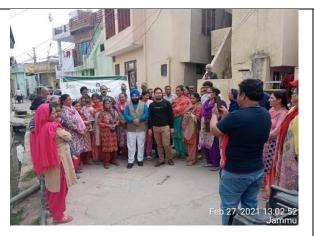

## 1. "Workshop with Stake Holders" at Ward no. 15, Shivalik Mandir on 2<sup>nd</sup> Feb, 2021.

Workshop among Stakeholders of ward no. 15 of JMC under Swachh Bharat Mission has been organized on 02-02-21. Respected members were provided with awareness & importance of the segregation, collection & management of Municipal Solid waste and were requested to coordinate & help in supporting IEC initiatives taken by JMC w.r.t. solid waste management at source and monitoring of its collection regularly in both dry & wet form.

Figure 2 "Workshop with Stake Holder" at Shivalik mandir near KC Ward no.15