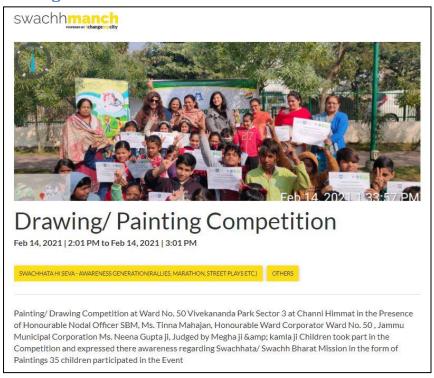

| flait     |
| 27     | On patriotes    | Ridburg      | 19590641523     | THE       |
| 28     | ON 3kg          | reguesalh    | 8058691861      | netta     |
| 29     | 12.2            | Baysur Nage  | - 9596653 763   | A         |

# 45. Painting & Music Competition at Ward no. 50, Channi Sec- 3, Vivekananda Park on 14th Feb. 2021.

Painting & Music Competition at Ward no. 50 has been organized on 14-02-2021 as painting competition, plays and music is the best way to spreading awareness about hygiene & cleanliness among common people especially among youths as they are the future of the country & can contribute immensely in clean India initiative by having awareness about the same at earlier stage of their lives

Event Judge Name: Megha Sethi (Owner 'Craft Playhouse School')





# **45.2 Activity Verification Certificate**

OFFICE OF UNION TERRITORY OF JAMMU AND KASHIMIR
JAMMU MUNICIPAL CORPORATION
ALL INDIA INSTITUTE OF LOCAL SELF GOVERNMENT

#### TO WHOM IT MAY CONCERN

the IEC Activity/event i.e. Programme has attained all the parameters mentioned in the agreement and has been quite satisfactory.

Sanitary Officer/Inspector/Supervisor)

| 1      |                           |                      |                                           | 14/2/2021                             | 1    |
|--------|---------------------------|----------------------|-------------------------------------------|---------------------------------------|------|
| 1      | 7                         | Attendance sh        | Painting Co                               | 14/2/2021 ward