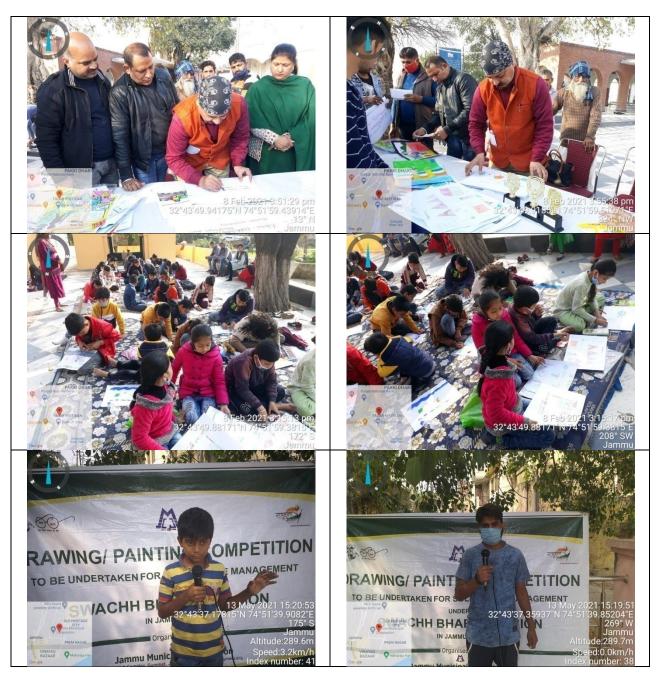

## 1. "Workshop with Stake Holders" at Ward no. 15, Shivalik Mandir on 2<sup>nd</sup> Feb, 2021.

Workshop among Stakeholders of ward no. 15 of JMC under Swachh Bharat Mission has been organized on 02-02-21. Respected members were provided with awareness & importance of the segregation, collection & management of Municipal Solid waste and were requested to coordinate & help in supporting IEC initiatives taken by JMC w.r.t. solid waste management at source and monitoring of its collection regularly in both dry & wet form.

Figure 2 "Workshop with Stake Holder" at Shivalik mandir near KC Ward no.15

## 1.1 Media Coverage

Jammu Municipal Corporation organized workshops to disseminate information regarding importance of sanitation among various stakeholders. Hon'ble Chairman, Swachh Bharat Committee as well Hon'ble corporators also attended the workshops.