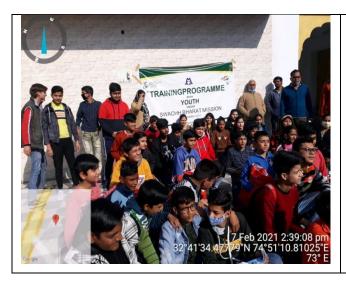

|
|            |                 |                       |                              |                     |
| 1          | 3               | -                     |                              |                     |
|            |                 | 25020                 |                              | 751                 |

## 67. Training Programme with Youth, Nai Basti (Ward no. 23)

Training & Programme with Youth of ward no. 23 of JMC under Swachh Bharat Mission has been organized on 07-02-21. The programme was youth-based cleanliness training, parallel to clean india mission of Swachh Bharat Mission. It aims at encouraging, educating and enrolling school going children to actively participate in Swachh Bharat mission and other environmental safeguarding missions.





# IEC activities organised & successfully completed under SBM

#### # Early Post Desk

JAMMU: Painting/ drawing competition regarding Swachh Bharat Mission at Ward No. 23 Nai Basti ,Ram Darbar Mandir37 Participants took part in the event and the winners were awardwith Trophies, Certificates and Cash prize cleanliness drive at Ward No. 56, Gangaval the Presence of Honourable Ward Corporator Ward No. 68 Anil Kumar ji and Corporator Ward No. 56 Baldev Singh Baloria ji109 People attended the Cleanliness drive cleanliness drive at Ward No. 3, Peerkho Ground. Mastgarh, Peermitha in the presence

Honourable Ward
Corporator Narottam
Sharma ji103 People
attended the Drive Mela/
Group Meeting at Ward
No. 37 Ram Lila Grot,
Janipur Colony in the
presence of Honourable
Ward Corporator Smt.
Sunita G