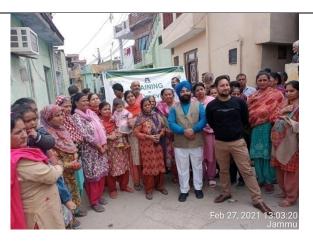

## 1. "Workshop with Stake Holders" at Ward no. 15, Shivalik Mandir on 2<sup>nd</sup> Feb, 2021.

Workshop among Stakeholders of ward no. 15 of JMC under Swachh Bharat Mission has been organized on 02-02-21. Respected members were provided with awareness & importance of the segregation, collection & management of Municipal Solid waste and were requested to coordinate & help in supporting IEC initiatives taken by JMC w.r.t. solid waste management at source and monitoring of its collection regularly in both dry & wet form.

Figure 2 "Workshop with Stake Holder" at Shivalik mandir near KC Ward no.15