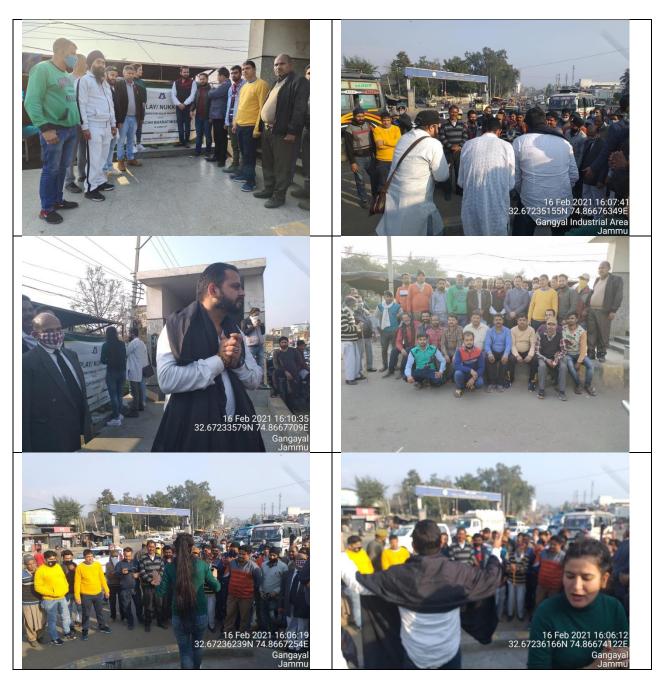

## 5. Workshop with Stakeholder at Ward no. 31, Vikas Lane- Talab Tillo on 13th Feb, 2021.

Workshop among Stakeholders of ward no. 31 of JMC under Swachh Bharat Mission has been organized on 13-02-21. Respected members were provided with awareness & importance of the segregation, collection & management of Municipal Solid waste and were requested to coordinate & help in supporting IEC initiatives taken by JMC w.r.t. Solid waste management at source and monitoring of its collection regularly in both dry & wet form.

## **5.1 Media Coverage**

swachhmanch

## Workshop with Stakeholders

Feb 13, 2021 | 11:00 AM to Feb 13, 2021 | 12:00 PM

SWACHHATA HI SEVA - AWARENESS GENERATION(RALLIES, MARATHON, STREET PLAYS ETC.)

OTHERS

 $Workshop\ with\ Stakeholders\ at\ Ward\ No.\ 31\ Vikas\ lane\ ,\ Talabtillo\ 45\ people\ were\ present\ in\ the\ Workshop$ 