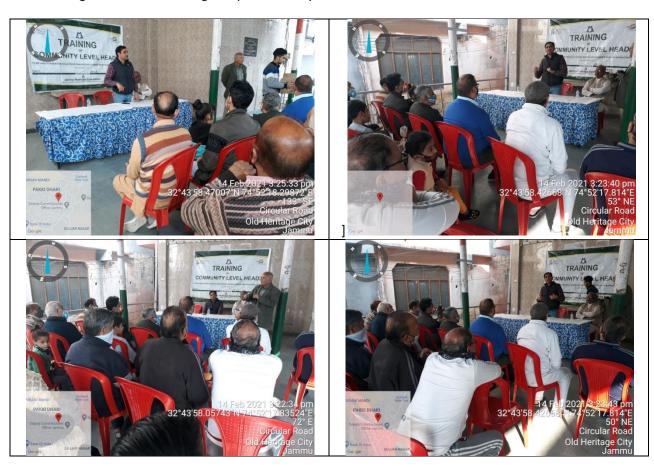

|         |                 |           |
| 60     |                            |         |                 | 11/15     |
| 61     |                            |         |                 |           |

# 51. Training of Community Level Heads, there by assigning the concerned parameters for evaluation at Ward no. 3- Peermitha on 14<sup>th</sup> Feb, 2021.

Training of Community Level Heads at ward no. 03 of JMC under Swachh Bharat Mission has been organized on 14-02-21. Respected members were provided with awareness & importance of the segregation, collection & management of Municipal Solid waste and were requested to coordinate & help in supporting IEC initiatives taken by JMC w.r.t. Solid waste management at source and monitoring of its collection regularly in both dry & wet form.



### **51.1** Activity Verification Certificate

# OFFICE OF UNION TERRITORY OF JAMMU AND KASHMIR JAMMU MUNICIPAL CORPORATION ALL INDIA INSTITUTE OF LOCAL SELF GOVERNMENT

## TO WHOM IT MAY CONCERN

(Sanitation Officer/Inspector/Supervisor)

## **51.2 Participation (Attendance Sheet)**

| All      |                            | Attendance she                        | net