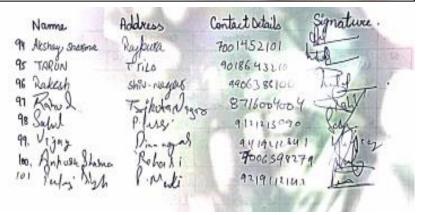

#### 1.2. Attendance of the event

|         |                           | Attendance she         | Pentada /                                                                                                                                                                                                                                                                                                                                                                                                                                                                                                                                                                                                                                                                                                                                                                                                                                                                                                                                                                                                                                                                                                                                                                                                                                                                                                                                                                                                                                                                                                                                                                                                                                                                                                                                                                                                                                                                                                                                                                                                                                                                                                                      | 4-3-21     |
|---------|---------------------------|------------------------|--------------------------------------------------------------------------------------------------------------------------------------------------------------------------------------------------------------------------------------------------------------------------------------------------------------------------------------------------------------------------------------------------------------------------------------------------------------------------------------------------------------------------------------------------------------------------------------------------------------------------------------------------------------------------------------------------------------------------------------------------------------------------------------------------------------------------------------------------------------------------------------------------------------------------------------------------------------------------------------------------------------------------------------------------------------------------------------------------------------------------------------------------------------------------------------------------------------------------------------------------------------------------------------------------------------------------------------------------------------------------------------------------------------------------------------------------------------------------------------------------------------------------------------------------------------------------------------------------------------------------------------------------------------------------------------------------------------------------------------------------------------------------------------------------------------------------------------------------------------------------------------------------------------------------------------------------------------------------------------------------------------------------------------------------------------------------------------------------------------------------------|------------|
| garding | the IEC (SBM-U) event i.e | Cleanline 7            | 79,100, / Ward                                                                                                                                                                                                                                                                                                                                                                                                                                                                                                                                                                                                                                                                                                                                                                                                                                                                                                                                                                                                                                                                                                                                                                                                                                                                                                                                                                                                                                                                                                                                                                                                                                                                                                                                                                                                                                                                                                                                                                                                                                                                                                                 | 4-3-01     |
| 0       | rganized by, JMC for Jamr | nu city under SBM in a |                                                                                                                                                                                                                                                                                                                                                                                                                                                                                                                                                                                                                                                                                                                                                                                                                                                                                                                                                                                                                                                                                                                                                                                                                                                                                                                                                                                                                                                                                                                                                                                                                                                                                                                                                                                                                                                                                                                                                                                                                                                                                                                                |            |
| No.     | Name                      | Address                | Contact Details                                                                                                                                                                                                                                                                                                                                                                                                                                                                                                                                                                                                                                                                                                                                                                                                                                                                                                                                                                                                                                                                                                                                                                                                                                                                                                                                                                                                                                                                                                                                                                                                                                                                                                                                                                                                                                                                                                                                                                                                                                                                                                                | Signature  |
| 1 0     | Someal                    | NewPlot                | 9419608819                                                                                                                                                                                                                                                                                                                                                                                                                                                                                                                                                                                                                                                                                                                                                                                                                                                                                                                                                                                                                                                                                                                                                                                                                                                                                                                                                                                                                                                                                                                                                                                                                                                                                                                                                                                                                                                                                                                                                                                                                                                                                                                     |            |
| 2       | Mondey                    | Mainstob               | 9699963547                                                                                                                                                                                                                                                                                                                                                                                                                                                                                                                                                                                                                                                                                                                                                                                                                                                                                                                                                                                                                                                                                                                                                                                                                                                                                                                                                                                                                                                                                                                                                                                                                                                                                                                                                                                                                                                                                                                                                                                                                                                                                                                     | Wandreb    |
| 3       | Paxmider                  | Main Stop              | 7780978015                                                                                                                                                                                                                                                                                                                                                                                                                                                                                                                                                                                                                                                                                                                                                                                                                                                                                                                                                                                                                                                                                                                                                                                                                                                                                                                                                                                                                                                                                                                                                                                                                                                                                                                                                                                                                                                                                                                                                                                                                                                                                                                     | L'assurder |
| 4       | Vikhul                    | Jujjan Nagar           | 765 1796398                                                                                                                                                                                                                                                                                                                                                                                                                                                                                                                                                                                                                                                                                                                                                                                                                                                                                                                                                                                                                                                                                                                                                                                                                                                                                                                                                                                                                                                                                                                                                                                                                                                                                                                                                                                                                                                                                                                                                                                                                                                                                                                    | Nikhil     |
| 5       | unal                      | Bard Not               | 905512839                                                                                                                                                                                                                                                                                                                                                                                                                                                                                                                                                                                                                                                                                                                                                                                                                                                                                                                                                                                                                                                                                                                                                                                                                                                                                                                                                                                                                                                                                                                                                                                                                                                                                                                                                                                                                                                                                                                                                                                                                                                                                                                      | Kur        |
| e       | Youngt                    | Grunn Nagar            | 7006298737                                                                                                                                                                                                                                                                                                                                                                                                                                                                                                                                                                                                                                                                                                                                                                                                                                                                                                                                                                                                                                                                                                                                                                                                                                                                                                                                                                                                                                                                                                                                                                                                                                                                                                                                                                                                                                                                                                                                                                                                                                                                                                                     | apo        |
| 7       | Muskaow                   | Ne Best                | 9796858590                                                                                                                                                                                                                                                                                                                                                                                                                                                                                                                                                                                                                                                                                                                                                                                                                                                                                                                                                                                                                                                                                                                                                                                                                                                                                                                                                                                                                                                                                                                                                                                                                                                                                                                                                                                                                                                                                                                                                                                                                                                                                                                     | mlesten.   |
| 8 /     | laeshit .                 | Noi Besti              | 8492930054                                                                                                                                                                                                                                                                                                                                                                                                                                                                                                                                                                                                                                                                                                                                                                                                                                                                                                                                                                                                                                                                                                                                                                                                                                                                                                                                                                                                                                                                                                                                                                                                                                                                                                                                                                                                                                                                                                                                                                                                                                                                                                                     | HARSHIT    |
| 9       | /                         | Ward No.6              | 8716033796                                                                                                                                                                                                                                                                                                                                                                                                                                                                                                                                                                                                                                                                                                                                                                                                                                                                                                                                                                                                                                                                                                                                                                                                                                                                                                                                                                                                                                                                                                                                                                                                                                                                                                                                                                                                                                                                                                                                                                                                                                                                                                                     | XA         |
| 10      | Leena                     | Word in 7              | 9858232598                                                                                                                                                                                                                                                                                                                                                                                                                                                                                                                                                                                                                                                                                                                                                                                                                                                                                                                                                                                                                                                                                                                                                                                                                                                                                                                                                                                                                                                                                                                                                                                                                                                                                                                                                                                                                                                                                                                                                                                                                                                                                                                     | Symmy      |
| 11      | Druny                     | No Bart                | 7889739713                                                                                                                                                                                                                                                                                                                                                                                                                                                                                                                                                                                                                                                                                                                                                                                                                                                                                                                                                                                                                                                                                                                                                                                                                                                                                                                                                                                                                                                                                                                                                                                                                                                                                                                                                                                                                                                                                                                                                                                                                                                                                                                     | Hugu       |
| 12      | Paru                      | Ward Nor6              | 96973898                                                                                                                                                                                                                                                                                                                                                                                                                                                                                                                                                                                                                                                                                                                                                                                                                                                                                                                                                                                                                                                                                                                                                                                                                                                                                                                                                                                                                                                                                                                                                                                                                                                                                                                                                                                                                                                                                                                                                                                                                                                                                                                       | 2          |
| 13      | Yurrai                    | Ward No.7              | 9906279481 (                                                                                                                                                                                                                                                                                                                                                                                                                                                                                                                                                                                                                                                                                                                                                                                                                                                                                                                                                                                                                                                                                                                                                                                                                                                                                                                                                                                                                                                                                                                                                                                                                                                                                                                                                                                                                                                                                                                                                                                                                                                                                                                   | Y2         |
| 14      | (Abil                     | Ward No.6              | 9697648374                                                                                                                                                                                                                                                                                                                                                                                                                                                                                                                                                                                                                                                                                                                                                                                                                                                                                                                                                                                                                                                                                                                                                                                                                                                                                                                                                                                                                                                                                                                                                                                                                                                                                                                                                                                                                                                                                                                                                                                                                                                                                                                     | 1-         |
| 15      | Klinal                    | Wand No. 6             | 90551628916                                                                                                                                                                                                                                                                                                                                                                                                                                                                                                                                                                                                                                                                                                                                                                                                                                                                                                                                                                                                                                                                                                                                                                                                                                                                                                                                                                                                                                                                                                                                                                                                                                                                                                                                                                                                                                                                                                                                                                                                                                                                                                                    | Kund       |
| 16      | Ayush                     | Ward Nort              |                                                                                                                                                                                                                                                                                                                                                                                                                                                                                                                                                                                                                                                                                                                                                                                                                                                                                                                                                                                                                                                                                                                                                                                                                                                                                                                                                                                                                                                                                                                                                                                                                                                                                                                                                                                                                                                                                                                                                                                                                                                                                                                                | Syush      |
| 17      | Sony                      | Ward Nort              |                                                                                                                                                                                                                                                                                                                                                                                                                                                                                                                                                                                                                                                                                                                                                                                                                                                                                                                                                                                                                                                                                                                                                                                                                                                                                                                                                                                                                                                                                                                                                                                                                                                                                                                                                                                                                                                                                                                                                                                                                                                                                                                                | 590m       |
| 18      | Moti                      | Wasdnoit               | 0FP88FPP1P                                                                                                                                                                                                                                                                                                                                                                                                                                                                                                                                                                                                                                                                                                                                                                                                                                                                                                                                                                                                                                                                                                                                                                                                                                                                                                                                                                                                                                                                                                                                                                                                                                                                                                                                                                                                                                                                                                                                                                                                                                                                                                                     | (          |
| 19      | 22                        | Crypar Nagar           | 0. 04-00-00                                                                                                                                                                                                                                                                                                                                                                                                                                                                                                                                                                                                                                                                                                                                                                                                                                                                                                                                                                                                                                                                                                                                                                                                                                                                                                                                                                                                                                                                                                                                                                                                                                                                                                                                                                                                                                                                                                                                                                                                                                                                                                                    | ^          |
| 20      | Agren                     | Mard No. 7             | 9055533382                                                                                                                                                                                                                                                                                                                                                                                                                                                                                                                                                                                                                                                                                                                                                                                                                                                                                                                                                                                                                                                                                                                                                                                                                                                                                                                                                                                                                                                                                                                                                                                                                                                                                                                                                                                                                                                                                                                                                                                                                                                                                                                     | The same   |
| 21      | Nellson                   | Word Nort              | 9797-68429 (                                                                                                                                                                                                                                                                                                                                                                                                                                                                                                                                                                                                                                                                                                                                                                                                                                                                                                                                                                                                                                                                                                                                                                                                                                                                                                                                                                                                                                                                                                                                                                                                                                                                                                                                                                                                                                                                                                                                                                                                                                                                                                                   | Duha       |
| 22      | Vishal                    | Wardwort               | 96863241                                                                                                                                                                                                                                                                                                                                                                                                                                                                                                                                                                                                                                                                                                                                                                                                                                                                                                                                                                                                                                                                                                                                                                                                                                                                                                                                                                                                                                                                                                                                                                                                                                                                                                                                                                                                                                                                                                                                                                                                                                                                                                                       | ALE        |
| 23      | Anket                     | Hord NOG               | 96898834                                                                                                                                                                                                                                                                                                                                                                                                                                                                                                                                                                                                                                                                                                                                                                                                                                                                                                                                                                                                                                                                                                                                                                                                                                                                                                                                                                                                                                                                                                                                                                                                                                                                                                                                                                                                                                                                                                                                                                                                                                                                                                                       | Sil        |
| 24      | Satish                    | Cry Jan Magon.         | - W - Control of the second                                                                                                                                                                                                                                                                                                                                                                                                                                                                                                                                                                                                                                                                                                                                                                                                                                                                                                                                                                                                                                                                                                                                                                                                                                                                                                                                                                                                                                                                                                                                                                                                                                                                                                                                                                                                                                                                                                                                                                                                                                                                                                    | 39710      |
| 26      | Hypers                    | Vai Bash               | 98 58654112                                                                                                                                                                                                                                                                                                                                                                                                                                                                                                                                                                                                                                                                                                                                                                                                                                                                                                                                                                                                                                                                                                                                                                                                                                                                                                                                                                                                                                                                                                                                                                                                                                                                                                                                                                                                                                                                                                                                                                                                                                                                                                                    | Qu.A.      |
| 27      | Vishings                  | Mai Basti              | The second secon | Velsin     |
| 28      | Chara Varia               | May Roya               | 9858464292                                                                                                                                                                                                                                                                                                                                                                                                                                                                                                                                                                                                                                                                                                                                                                                                                                                                                                                                                                                                                                                                                                                                                                                                                                                                                                                                                                                                                                                                                                                                                                                                                                                                                                                                                                                                                                                                                                                                                                                                                                                                                                                     | Many '     |
| 29      | Madhu Doggo               | Nai Basti<br>Nai Basti | 9541460029                                                                                                                                                                                                                                                                                                                                                                                                                                                                                                                                                                                                                                                                                                                                                                                                                                                                                                                                                                                                                                                                                                                                                                                                                                                                                                                                                                                                                                                                                                                                                                                                                                                                                                                                                                                                                                                                                                                                                                                                                                                                                                                     | Chary      |