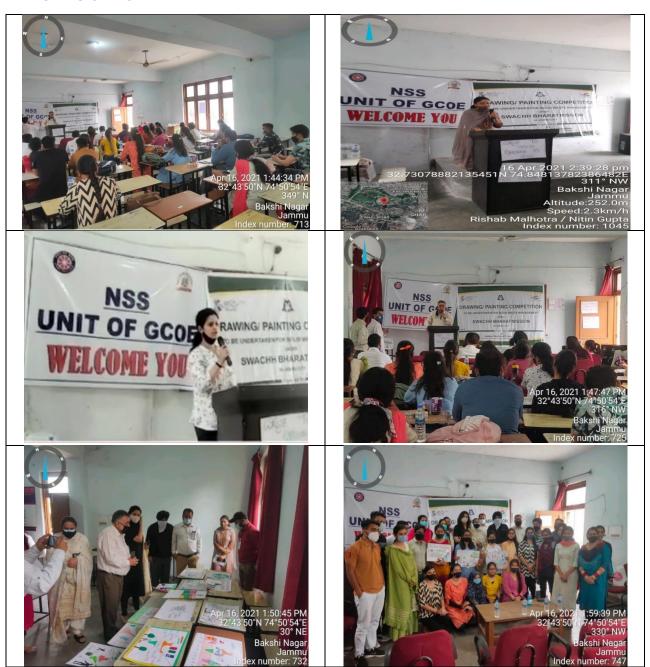

#### JMC organizes drawing and a singing competition on 'Swachh Bharat'

# Early Post Desk
JAMMU: Jammu Municip

Drawing and a Singing Competition with the theme Swachh Bharat' on Thursday, April 22 at Ward No. 22, Ram

theme The l ursday, events 2, Ram Mayor mohar

Darbar Marskir, Jammu.
The Digitaties present in the events included. Homorable Mayor, JMC, Sh. Chander Mohor, JMC, Sh. Chander mohan Gupta ji, Homorable Ward Corporator Ward No. 2. JMC, Sh. Jake opposition was judged by Dawing today Sh. James and James JMC, JMC and JMC