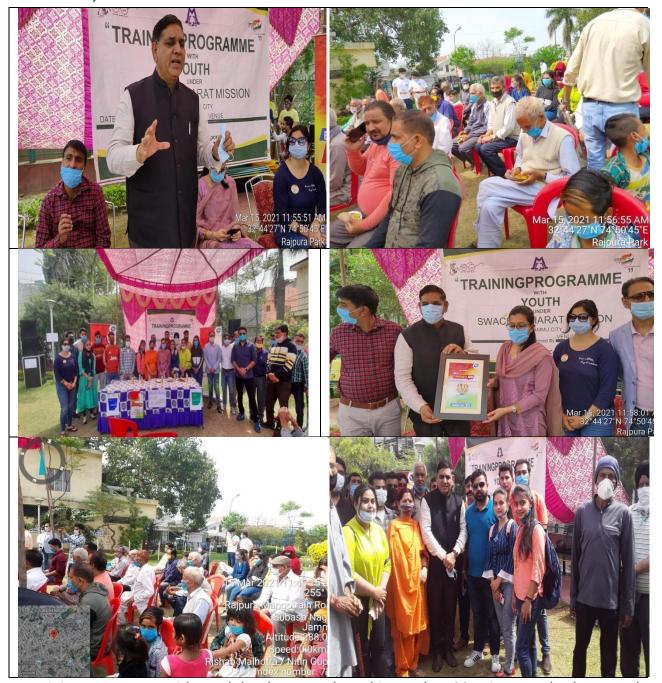

### Mayor inaugurated training programme for youth at Rajpur Park

# Early Post Desk

JAMMU: Under the Chairmanship of Mayor Jammu Municipal Corporation Sh. Chandermohan Gupta Ji. Ward Corporator Ward Corporator Ward Corporator Ward Corporator Ward Corporator Ward No. 10 Anil ji and Commissioner JMC Arvy Lavasa (168), a Rajipura Park regarding, Swachh Bharat Mission in Jammu city on Monday 15, March, 2015.

15, March, 2021
The youth were awared with the concept of Solid Waste Management. Special emphasis was given on general Hygene and how Youth can take part in increasing the

SUBSCRIBE

feedback in SS2021 App.

The Honorable Mayor requested the citizens of Jammu city to help the jammu Municipal corporation to achieve the goal of zero waste set up by the organization and make the city of temples the cleaniness city in India.