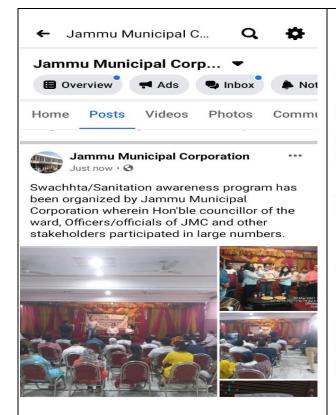

### Mayor inaugurated training programme for youth at Rajpur Park

# Early Post Desk

JAMMU: Under the Chairmanship of Mayor Jammu Municipal Corporation Sh. Chandermohan Gupta Ji. Ward Corporator Ward Corporator Ward Corporator Ward Corporator Ward Corporator Ward No. 10 Anil ji and Commissioner JMC Arvy Lavasa (168), a Rajipura Park regarding, Swachh Bharat Mission in Jammu city on Monday 15, March, 2015.

15, March, 2021
The youth were awared with the concept of Solid Waste Management. Special emphasis was given on general Hygene and how Youth can take part in increasing the

SUBSCRIBE

feedback in SS2021 App.