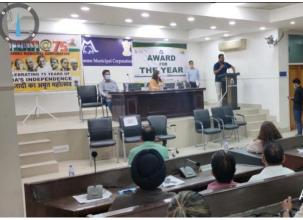

### Mayor inaugurated training programme for youth at Rajpur Park

# Early Post Desk

JAMMU: Under the Chairmanship of Mayor Jammu Municipal Corporation Sh. Chandermohan Gupta Ji. Ward Corporator Ward Corporator Ward Corporator Ward Corporator Ward Corporator Ward No. 10 Anil ji and Commissioner JMC Arvy Lavasa (168), a Rajipura Park regarding, Swachh Bharat Mission in Jammu city on Monday 15, March, 2015.

15, March, 2021
The youth were awared with the concept of Solid Waste Management. Special emphasis was given on general Hygene and how Youth can take part in increasing the

SUBSCRIBE

feedback in SS2021 App.

The Honorable Mayor requested the citizens of Jammu city to help the jammu Municipal corporation to achieve the goal of zero waste set up by the organization and make the city of temples the cleaniness city in India.