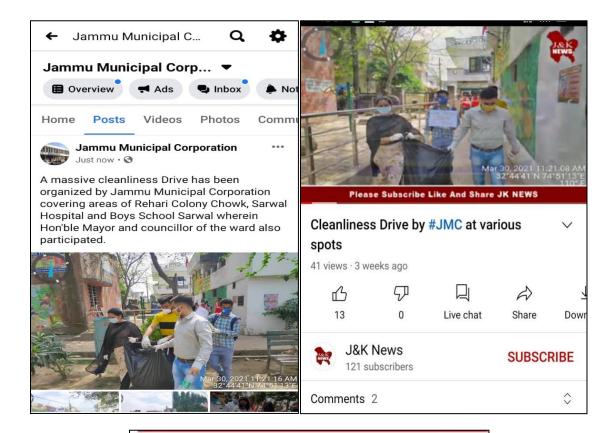

#### A cleaniness event is organized by JMC on the occasion of Ramnavmi

43 views · 3 weeks ago

#### Cleanliness Drive by #JMC at various spots

41 views · 3 weeks ago

凸 兄 ☐ ⇒ ₫ 13 0 Live chat Share Dowr