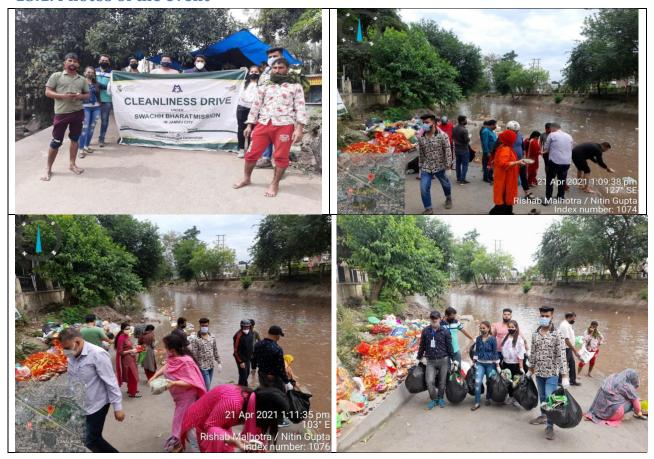

#### 1. Cleanliness Drive at River Tawi on 14.03.2021

A Cleanliness drive was held dated 14 March 2021 on the banks of River Tawi. Large number of people and Volunteers participated in the drive. The main purpose of the drive was to aware the people of the waste thrown in water bodies and how we are polluting the holiness of the River Tawi. People appreciated the efforts and took pledge not to throw waste in the water bodies.