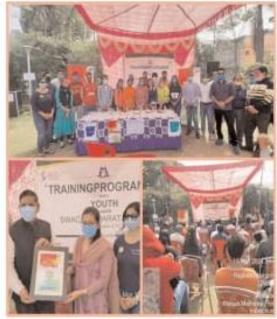

### Mayor inaugurated training programme for youth at Rajpur Park

# Early Post Desk

JAMMU: Under the Chairmanship of Mayor Jammu Municipal Corporation Sh. Chandermohan Gupta Ji. Ward Corporator Ward Corporator Ward Corporator Ward Corporator Ward Corporator Ward No. 10 Anil ji and Commissioner JMC Arvy Lavasa (168), a Rajipura Park regarding, Swachh Bharat Mission in Jammu city on Monday 15, March, 2015.

15, March, 2021
The youth were awared with the concept of Solid Waste Management. Special emphasis was given on general Hygene and how Youth can take part in increasing the

SUBSCRIBE

feedback in SS2021 App.

The Honorable Mayor requested the citizens of Jammu city to help the jammu Municipal corporation to achieve the goal of zero waste set up by the organization and make the city of temples the cleaniness city in India.