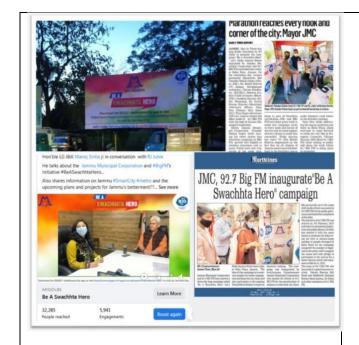

thy or implicate called Ward of the Week was held on the same day in coordination with 92.7 FM. 20 Wards competed in the Ward of the Week Challenge and Ward No. 23 (Honorable Mayor Sh. Chandermehan Gpta ji) Won the Challenge.

Won the Challenge .

The motive of the Challenge was to aware the clitzens of Jammu city to Segregate Waste at source and to maintain general Cleantiness.

SUBMITTED BY: ALL INDIA INSTITUTE

OF LOCAL SELF GOVERNMENT