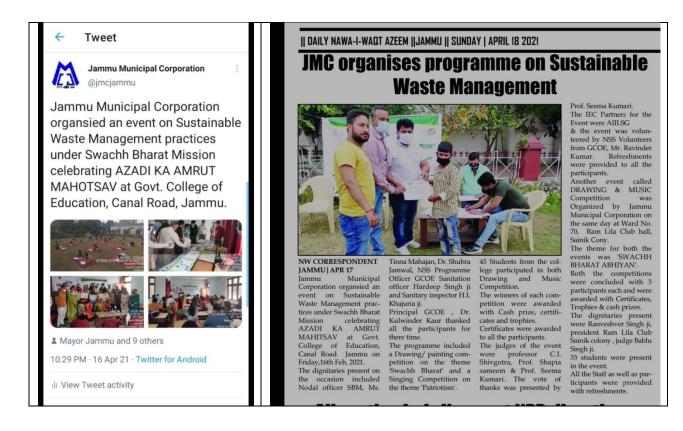

#### JMC organizes drawing and a singing competition on 'Swachh Bharat'

# Early Post Desk
JAMMU: Jammu Municip

Drawing and a Singing Competition with the theme Swachh Bharat' on Thursday, April 22 at Ward No. 22, Ram

theme The l ursday, events 2, Ram Mayor mohar

Darbar Marskir, Jammu.
The Digitaties present in the events included. Homorable Mayor, JMC, Sh. Chander Mohor, JMC, Sh. Chander mohan Gupta ji, Homorable Ward Corporator Ward No. 2. JMC, Sh. Jake opposition was judged by Dawing today Sh. James and James JMC, JMC and JMC