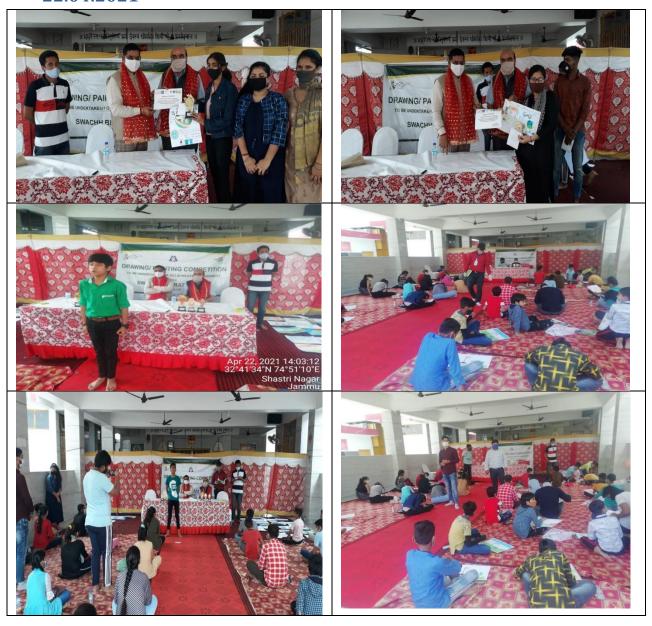

#### JMC organizes drawing and a singing competition on 'Swachh Bharat'

# Early Post Desk
JAMMU: Jammu Municip

Drawing and a Singing Competition with the theme Swachh Bharat' on Thursday, April 22 at Ward No. 22, Ram

theme The l ursday, events 2, Ram Mayor mohar

Darbar Marskir, Jammu.
The Digitaties present in the events included. Homorable Mayor, JMC, Sh. Chander Mohor, JMC, Sh. Chander mohan Gupta ji, Homorable Ward Corporator Ward No. 2. JMC, Sh. Jake opposition was judged by Dawing today Sh. James and James JMC, JMC and JMC