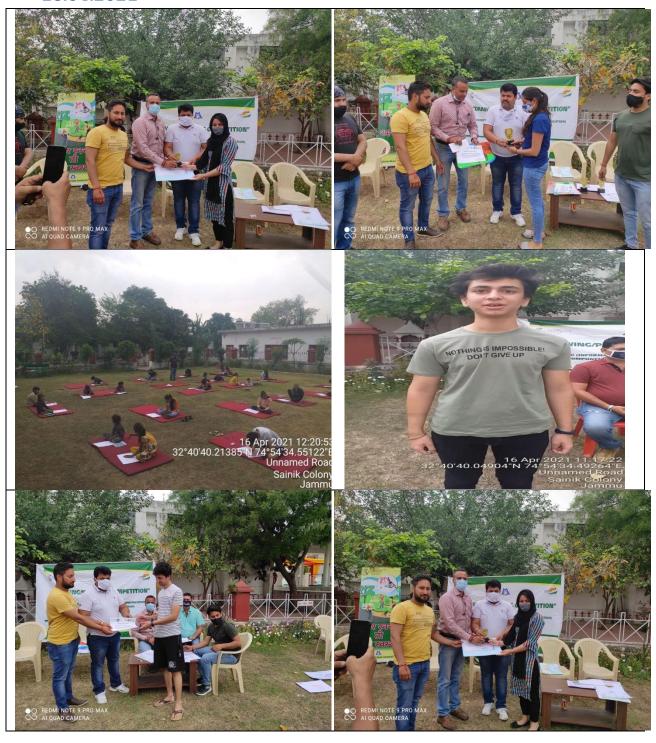

#### JMC organizes drawing and a singing competition on 'Swachh Bharat'

# Early Post Desk
JAMMU: Jammu Municip

Drawing and a Singing Competition with the theme Swachh Bharat' on Thursday, April 22 at Ward No. 22, Ram

theme The l ursday, events 2, Ram Mayor mohar

Darbar Marskir, Jammu.
The Digitaties present in the events included. Homorable Mayor, JMC, Sh. Chander Mohor, JMC, Sh. Chander mohan Gupta ji, Homorable Ward Corporator Ward No. 2. JMC, Sh. Jake opposition was judged by Dawing today Sh. James and James JMC, JMC and JMC