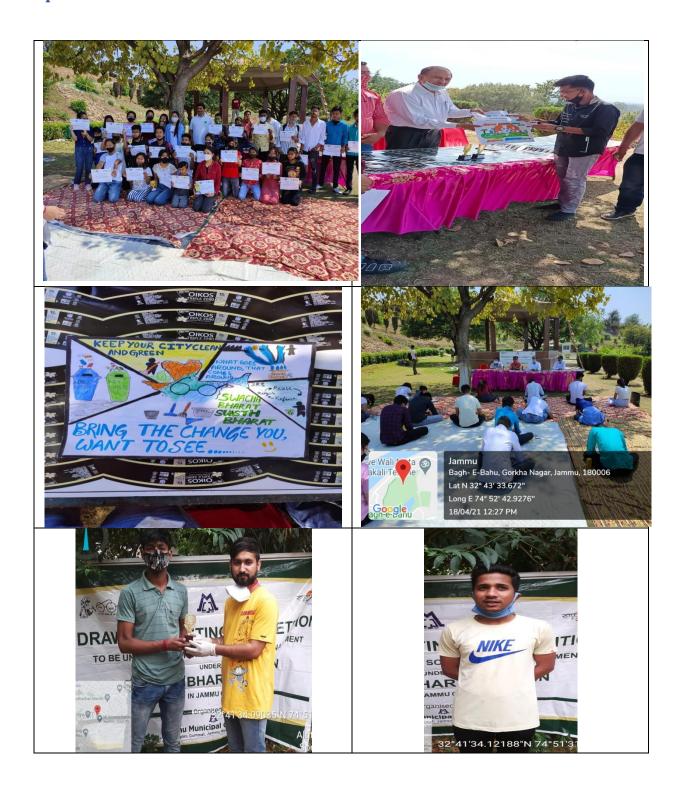

#### 1. Cleanliness Drive at River Tawi on 14.03.2021

A Cleanliness drive was held dated 14 March 2021 on the banks of River Tawi. Large number of people and Volunteers participated in the drive. The main purpose of the drive was to aware the people of the waste thrown in water bodies and how we are polluting the holiness of the River Tawi. People appreciated the efforts and took pledge not to throw waste in the water bodies.

#### 1.1. Activity Certification

OFFICE OF UNION TERRITORY OF JAMMU AND
KASHMIR JAMMU MUNICIPAL CORPORATION
ALL INDIA INSTITUTE OF LOCAL SELF
GOVERNMENT

TO WHOM IT MAY CONCERN

organized the IEC Activity/event i.e. leaniness Daine All India Institute of Local Self Government has organized the IEC Activity/event i.e. leaniness Daine All Ton in Ward no ....... The Programme has attained all the parameters mentioned in the agreement and has been quite satisfactory.