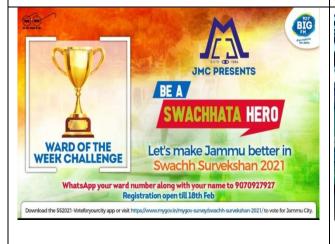

thy or implicate called Ward of the Week was held on the same day in coordination with 92.7 FM. 20 Wards competed in the Ward of the Week Challenge and Ward No. 23 (Honorable Mayor Sh. Chandermehan Gpta ji) Won the Challenge.

Won the Challenge .

The motive of the Challenge was to aware the clitzens of Jammu city to Segregate Waste at source and to maintain general Cleantiness.

SUBMITTED BY: ALL INDIA INSTITUTE

OF LOCAL SELF GOVERNMENT