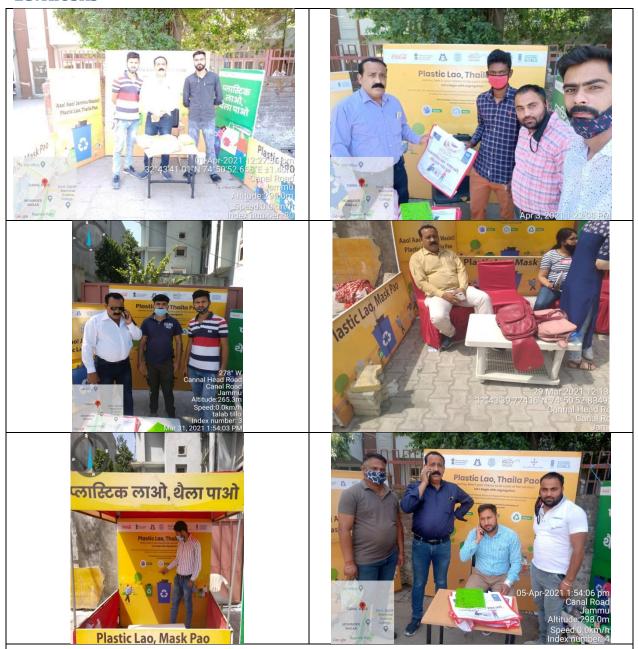

#### 1. Cleanliness Drive at River Tawi on 14.03.2021

A Cleanliness drive was held dated 14 March 2021 on the banks of River Tawi. Large number of people and Volunteers participated in the drive. The main purpose of the drive was to aware the people of the waste thrown in water bodies and how we are polluting the holiness of the River Tawi. People appreciated the efforts and took pledge not to throw waste in the water bodies.

#### 1.1. Activity Certification

OFFICE OF UNION TERRITORY OF JAMMU AND
KASHMIR JAMMU MUNICIPAL CORPORATION
ALL INDIA INSTITUTE OF LOCAL SELF
GOVERNMENT

TO WHOM IT MAY CONCERN

organized the IEC Activity/event i.e. leaniness Daine All India Institute of Local Self Government has organized the IEC Activity/event i.e. leaniness Daine All Ton in Ward no ....... The Programme has attained all the parameters mentioned in the agreement and has been quite satisfactory.