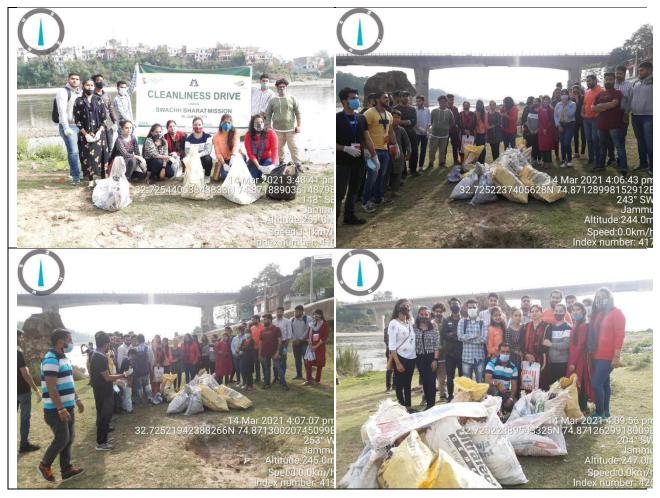

#### 1. Cleanliness Drive at River Tawi on 14.03.2021

A Cleanliness drive was held dated 14 March 2021 on the banks of River Tawi. Large number of people and Volunteers participated in the drive. The main purpose of the drive was to aware the people of the waste thrown in water bodies and how we are polluting the holiness of the River Tawi. People appreciated the efforts and took pledge not to throw waste in the water bodies.